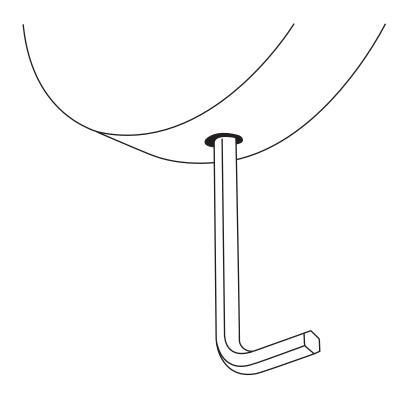

3. Hammer the plastic anchors into the holes

4. Place the mounting bracket over the holes and drive the screws into the plastic anchors

5. Place the robe hook over the mounting bracket

6.Secure the robe hook to the mounting bracket with the hexagon wrench.