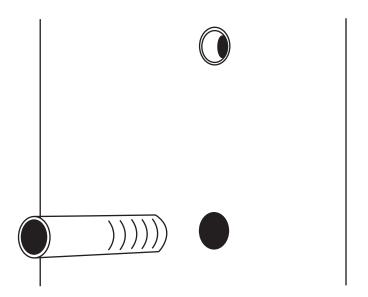

### **SUGGESTED TOOLS & MATERIALS:**

**INCLUDED PARTS:** 

1. Hold the mounting bracket against the wall and mark the position of the two top and bottom mounting bracket holes.

2. Drill holes on the marks