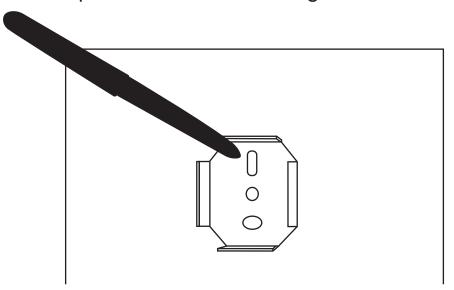

### **SUGGESTED TOOLS & MATERIALS:**

**INCLUDED PARTS:** 

1. Hold the mounting bracket against the wall and mark the position of the two top and bottom mounting bracket holes.

2. Drill holes on the marks