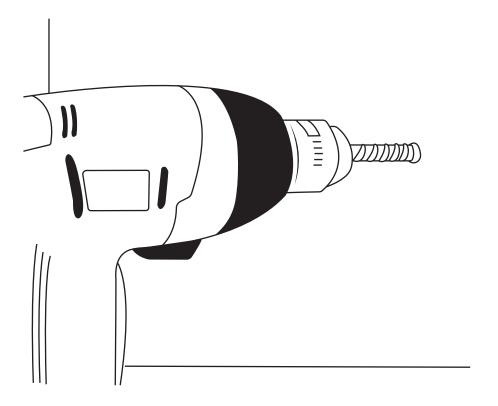

### **SUGGESTED TOOLS & MATERIALS:**

**INCLUDED PARTS:** 

1. Hold the mounting bracket against the wall and mark the position of the two top and bottom mounting bracket holes.

2. Drill holes on the marks