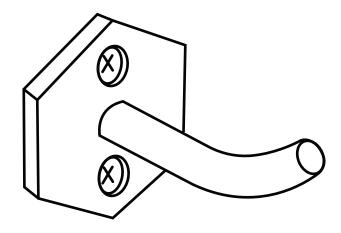

3. Hammer the plastic anchors into the holes

4. Place the mounting bracket over the holes and drive the screws into the plastic anchors

5. Place the robe hook over the mounting bracket

6.Secure the robe hook to the mounting bracket with the hexagon wrench.