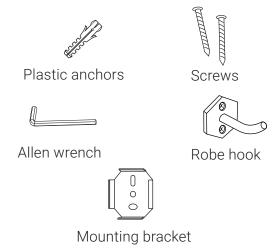

3. Hammer the plastic anchors into the holes

4. Place the mounting bracket over the holes and drive the screws into the plastic anchors

5. Place the robe hook over the mounting bracket

6.Secure the robe hook to the mounting bracket with the hexagon wrench.